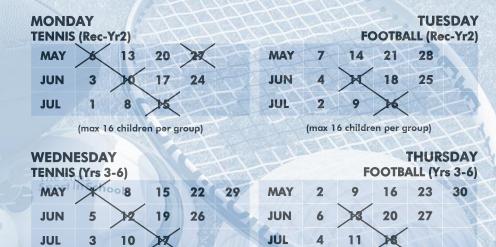

## AFTER SCHOOL CLUBS TENNIS & FOOTBALL

**OPEN TO:** Please see individual day/sport

**TIMES:** Rec-Yr 2: 3.30pm-4.30pm

Yrs 3-6: 4.00pm-5.00pm

WHERE: Astro Turf/Playground

(Please note, in cases of bad weather, the session will be moved

## COST

£73.50 per 7 week course (Mon) £94.50 per 9 week course (Tue/Wed) £105.00 per 10 week course (Thu) (equates to £10.50 per session inc VAT)

theelms.co.uk/parents

theelms.co.uk/sport-in-schools/ess-leaderboard

(max 20 children per group)

(max 20 children per group)

Bookings are taken on a 'first come, first served' basis & full payment must be received at the time of booking.